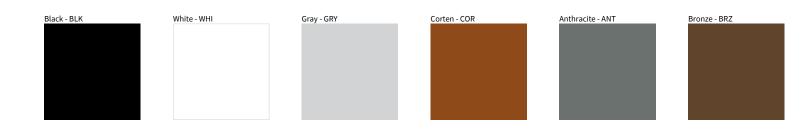

## MINI ONE 2.0 SURFACE COLOR FINISH CHART

| PROJECT  |  |
|----------|--|
| ТҮРЕ     |  |
| NOTES    |  |
| QUANTITY |  |
| DATE     |  |

Digital: Not all screens are calibrated the same, and therefore, colors will appear differently between screens.